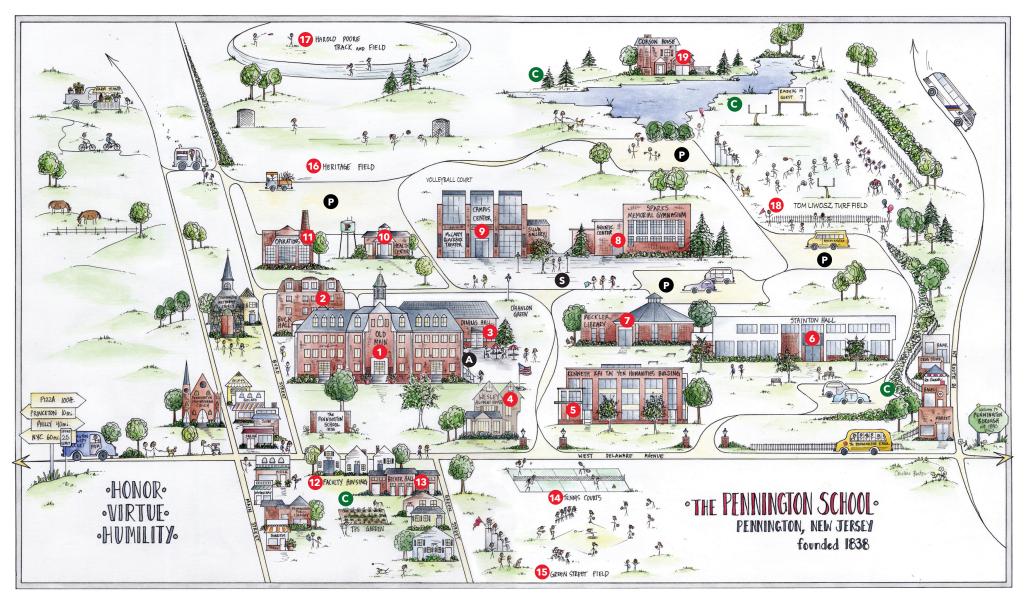

## Map Key

- 1 Old Main:\* Fifth Avenue Hall, Grace Hall, Green Hall, Goorley Hall, and Smythe Hall
- 2 Buck Hall\*
- 3 Dining Hall\*
- 4 Wesley Alumni House\*
- 5 Kenneth Kai Tai Yen Humanities Building\*
- 6 Stainton Hall:\* Applied Science Building, Makerspace, Middle School
- 7 Meckler Library\*

- 8 Sparks Memorial Gymnasium and Michael T. Martin Aquatic Center\*
- 9 Robert E. Martini Center for Music, Arts, and Community (MMAC):\* Diane T. McLarty "Black Box" Theater, Tech Shop, and Silva Gallery of Art
- 10 Health Center\*
- **11** Operations Department
- **12** Faculty Housing
- 13 Becher Hall\*

- **14** Tennis Courts
- **15** Green Street Field
- 16 Heritage Field
- 17 Harold Poore Track and Field
- 18 Tom Liwosz Turf Field
- **19** Corson House
- C Outdoor Classroom
- **A** Office of Admission\* (Long Hall)
- **S** Security Station
- P Parking Lots
- \* AED inside